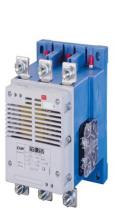

### Power contactors.

- Power contactors with vacuum switching system
- Auxiliary contactors
- Condenser contactors
- Thermal overcurrent relays
- Low-voltage switch gears