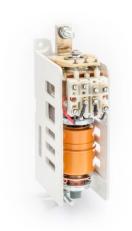

### Power contactors.

- Power contactors with vacuum switching system
- Auxiliary contactors
- Condenser contactors
- Thermal overcurrent relays
- Low-voltage switch gears