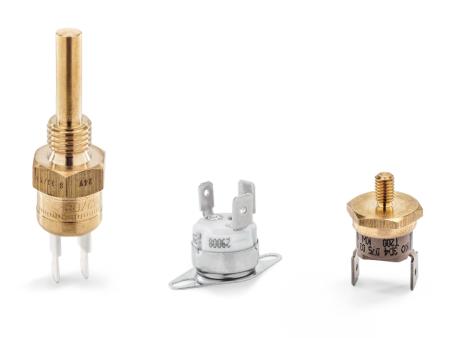

## Thermal switches and -sensors.

- Thermal switches
- Multifunctional switches
- PTC starting devices
- Bimetallic jumping discs