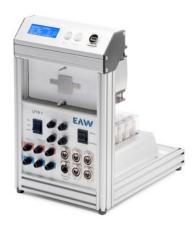

### Test stands.

# Power- and function test stand for thermal relays (LFTR1)

- Application-orientated test environment for thermal relays
- Incoming goods inspection
- Functional testing
- Service life testing